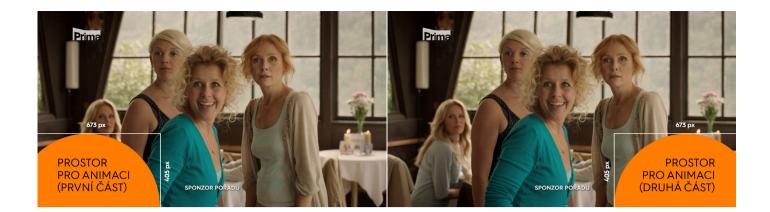

#### Total length of snipe: 15 sec

The lenght of snipe can be changed if required by the Sales Department.

Source format: TGA sequence/video (673 x 405 px, 25 fps, RGB + Alpha)

Final size of animation: 673 x 405 px (refer to the PNG template)

The snipe is created by FTV Prima according to the client's specifications (including the caption SPONZOR POŘADU). The caption position is defined in the attached preview.

The moment of "slide" from the FIRST PART to the SECOND PART is not specific. It should be determined by the client. We recommend using the second part of the animation, for example, for a packshot/product endframe.

#### **PROSTOR PRO ANIMACI**

SPONZOR POŘADU