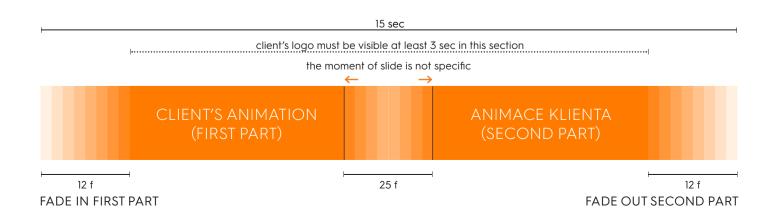

### III. ANIMATED SNIPE - CORNER -

Total length of snipe: 15 sec

The lenght of snipe can be changed if required by the Sales Department.

**Final size of video:** 640 x 680 px, visible area refer to the TGA template.

The video for the corner snipe is supplied by the client, the snipe animation is always produced by TV Prima.

Source format: TGA sequence/video (25/50 fps)

The caption **SPONZOR POŘADU** must be a part of it. (see general attributes in the introduction of the manual).

15 sec

client's logo must be visible at least 3 sec in this section

CLIENT'S ANIMATION