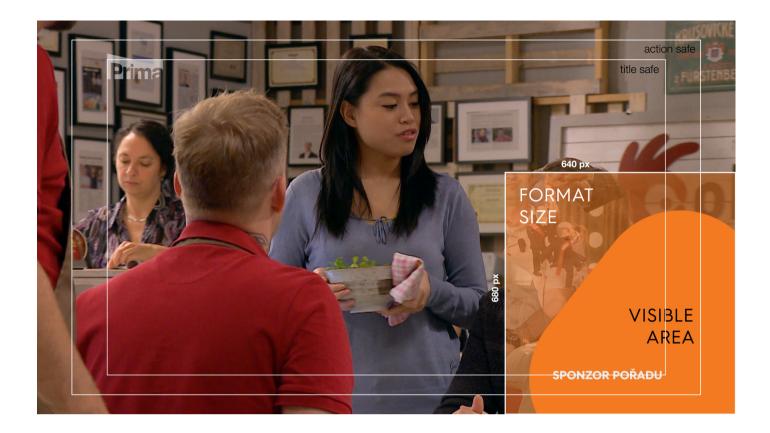

### III. ANIMATED SNIPE - CORNER -

Total length of snipe: 15 sec

The lenght of snipe can be changed if required by the Sales Department.

**Final size of video:** 640 x 680 px, visible area refer to the TGA template.

The video for the corner snipe is supplied by the client, the snipe animation is always produced by TV Prima.

Source format: TGA sequence/video (25/50 fps)

The caption **SPONZOR POŘADU** must be a part of it. (see general attributes in the introduction of the manual).