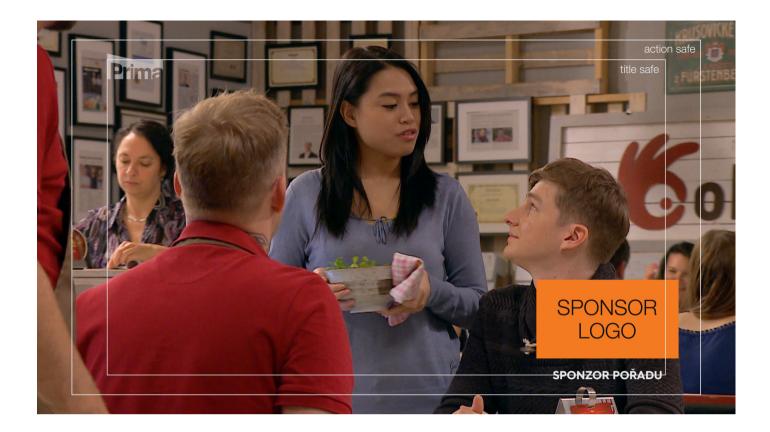

#### GENERAL ATTRIBUTES OF ALL SNIPES

PICTURE FORMAT: FullHD 1920 x 1080 px COLOR RANGE: sRGB

A mandatory part of each snipe is the headline SPONZOR POŘADU.

The **SPONZOR POŘADU** must be visible throughout the entire snipe including the moment when client's logo is present.

The position, size, and color of the headline **SPONZOR POŘADU** is defined in the attached TGA template.

FONT: Hurme Geometric Sans 3 Bold

#### **TEXT COLOR:**

static snipe: defines the attached TGA template
animated snipe - lower fifth: defines the attached TGA template
animated snipe - corner: defines the attached TGA template
superimposed snipe: defines the attached TGA/PNG template (or according to the client)