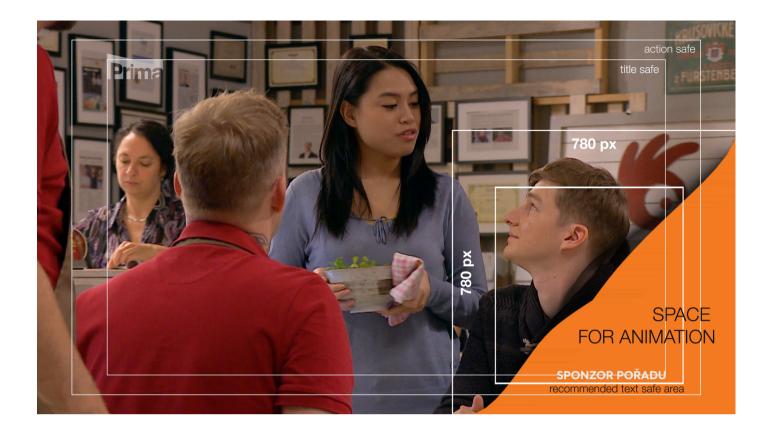

### IV. SUPERIMPOSED SNIPE - WARP -

Total length of snipe: 18 sec

Source format: TGA sequence/video (780 x 780 px, 25 fps, RGB + Alpha)

Final size of animation: 780 x 780 px (refer to the TGA template)

The client can supply animation for this type of snipe in the Targa sequence/video format with an alpha channel or it can be created by FTV Prima according to the client's specification.

If the client supplies the animation, the caption **SPONZOR POŘADU** must be a part of it (see general attributes in the introduction of the manual).

 18 sec

 client's logo must be visible at least 3 sec in this section